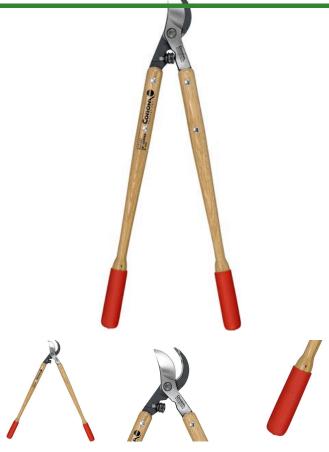

## Corona ClassicCUT Bypass Lopper - 26in.

RCWL6420

## **Details**

Corona ClassicCUT Bypass Loppers with tapered hickory wood handles and MAXfORGED steel blades feature a large 2-1/4in. cutting capacity. Slice effortlessly through thick stems and branches with the Radial Arc fully heat-treated steel blade with self-aligning pivot bolt. Clean, consistent cuts are made with the sap groove and bypass blade design preventing sticking and build-up. The wood handles are designed with cushioned grips and Shock Stop bumpers for operator comfort Resharpenable blades. 2-1/4 in. Blade. 26 in. Wood handle.

- Resharpenable, forged Radial Arc bypass blade
- Fully heat-treated steel alloy
- Forged slant-ground hook with self-cleaning sap groove
- Tapered, bolt-on Hickory handles
- 2-1/4in cut capacity

## **Specifications**

Manufacturer Corona Handle Length 26 in Handle Material Hickory

**TURF MACHINERY SPARES LTD** 

3a Monument Way West Woking, GU21 5EN 01483 764467

https://turfmachinery.rrproducts.com/