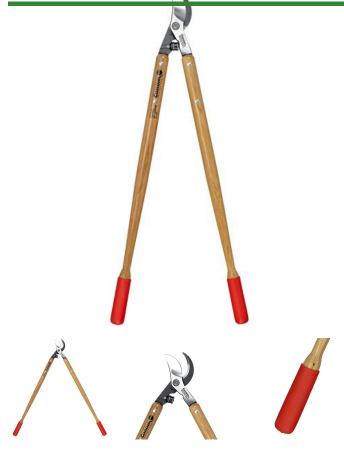

## Corona ClassicCUT Bypass Lopper -

32in.

**RCWL6450** 

## Details

Corona ClassicCUT Bypass Loppers with tapered hickory wood handles and MAXfORGED steel blades feature a large 2-1/4in. cutting capacity. Slice effortlessly through thick stems and branches with the Radial Arc fully heat-treated steel blade with self-aligning pivot bolt. Clean, consistent cuts are made with the sap groove and bypass blade design preventing sticking and build-up. The wood handles are designed with cushioned grips and Shock Stop bumpers for operator comfort Resharpenable blades. 2-1/4 in. Blade. 32 in. Wood handles.

- Fully heat-treated steel alloy blades
- Self-aligning pivot bolt
- Shock Stop bumpers
- Tapered, bolt-on hickory wood handles
- Resharpenable, replaceable blades
- 2 1/4in cut capacity

## **Specifications**

Manufacturer Handle Length Handle Material Corona 32 in Hickory