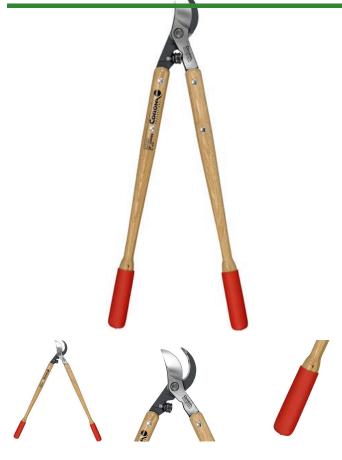

## **Corona ClassicCUT Bypass Lopper - 36in** RCWL6470

## Details

Corona ClassicCUT Bypass Loppers with tapered hickory wood handles and MAXfORGED steel blades feature a large 2-1/4in. cutting capacity. Slice effortlessly through thick stems and branches with the Radial Arc fully heat-treated steel blade with self-aligning pivot bolt. Clean, consistent cuts are made with the sap groove and bypass blade design preventing sticking and build-up. The wood handles are designed with cushioned grips and Shock Stop bumpers for operator comfort Resharpenable blades. 2-1/4 in. Blade. 36 in. Wood Handle.

- Resharpenable, Forged Radial Arc bypass blade
- Fully heat-treated steel alloy
- Forged slant-ground hook and self-cleanin sap grove
- Precision-made, selfl-aligning pivot bolt
- Tapered, boltl-on 36in Hickory handles
- 2-1/2in cut capacity