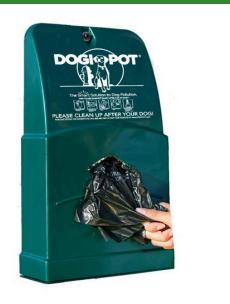

# **Dogipot Junior Bag Dispenser - Poly** RD2004

#### **Details**

A slightly smaller, poly dispenser (15.5" x 9.4" x 3.25"), is ideal for wall mounting. Filled with 2 rolls of 200 count 8" x 13" SMART pickup litter bags. Easy installation and mounting hardware included. Pet useage instructions posted on dispenser. May be post mounted; post sold separately. Forest Green.

- Easy installation
- 400 litter bags included (2 rolls of 22 count bags)
- Installation instructions and mounting hardware included
- · Useage instructions included
- Bottom locking access panel