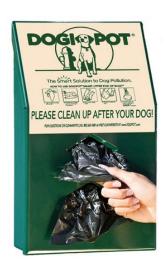

# Dogipot Junior Bag Dispenser -Aluminum

RD2006

#### **Details**

A slightly smaller, aluminum dispenser (15.5"  $\times$  9.4"  $\times$  3.25"), is ideal for wall mounting. Filled with 2 rolls of 200 count 8"  $\times$  13" SMART pickup litter bags. Easy installation and mounting hardware included. Pet useage instructions posted on dispenser. May be post mounted; post sold separately. Forest Green.

- Ideal for wall mounting
- 400 litter bags included (2 rolls of 200 count bags)
- Installation instructions and mounting hardware included
- Front locking access panel
- 12-gauge powder coated finish

### **Specifications**

Manufacturer DOGIPOT Color Forest Green

Dimensions 15.5 in x 9.4 in x 3.25 in

Material Aluminum

Weight (lbs) 7 lb