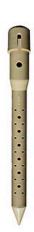

## Deep Drip Stake - 14 in RDD14

## **Details**

Promote a healthy, deep root system for trees and shrubs by delivering water and nutrients directly to their roots. Eliminates water run-off or evaporation. This sturdy PVC pipe is designed with a 10" ventilated pointed end and an ABS cap for driving into the ground with a slege hammer, if necessary. A 1/4" drip line is positioned in the cap, water runs down the ventilated tube and deep into the ground while filtering rocks and dirt from entering the device. Or, remove cap and fill pipe with a water hose. Powder or granulated nutrients may be poured into stake. As the plant grows, reposition stake. Ideal for sloped areas. Hassle-free, maintenance-free.