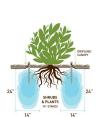

## **Details**

Promote a healthy, deep root system for trees and shrubs by delivering water and nutrients directly to their roots. Eliminates water run-off or evaporation. This sturdy PVC pipe is designed with a 10" ventilated pointed end and an ABS cap for driving into the ground with a slege hammer, if necessary. A 1/4" drip line is positioned in the cap, water runs down the ventilated tube and deep into the ground while filtering rocks and dirt from entering the device. Or, remove cap and fill pipe with a water hose. Powder or granulated nutrients may be poured into stake. As the plant grows, reposition stake. Ideal for sloped areas. Hassle-free, maintenance-free.