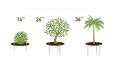

## **Details**

Promote a healthy, deep root system for trees and shrubs by delivering water and nutrients directly to their roots. Eliminates water run-off or evaporation. This sturdy PVC pipe is designed with a 10" ventilated pointed end and an ABS cap for driving into the ground with a slege hammer, if necessary. A 1/4" drip line is positioned in the cap, water runs down the ventilated tube and deep into the ground while filtering rocks and dirt from entering the device. Or, remove cap and fill pipe with a water hose. Powder or granulated nutrients may be poured into stake. As the plant grows, reposition stake. Ideal for sloped areas. Hassle-free, maintenance-free.