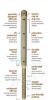

## **Details**

Promote a healthy, deep root system for trees and shrubs by delivering water and nutrients directly to their roots. Eliminates water run-off or evaporation. This sturdy PVC pipe is designed with a 10" ventilated pointed end and an ABS cap for driving into the ground with a slege hammer, if necessary. A 1/4" drip line is positioned in the cap, water runs down the ventilated tube and deep into the ground while filtering rocks and dirt from entering the device. Or, remove cap and fill pipe with a water hose. Powder or granulated nutrients may be poured into stake. As the plant grows, reposition stake. Ideal for sloped areas. Hassle-free, maintenance-free.

## **Specifications**

Manufacturer Length Deep Drip 36 in

TURF MACHINERY SPARES LTD

3a Monument Way West Woking, GU21 5EN 01483 764467

https://turfmachinery.rrproducts.com/