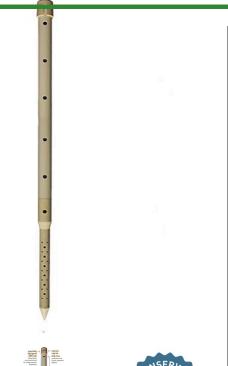

## Deep Drip Stake - 36 in

RDD36

## **Details**

Promote a healthy, deep root system for trees and shrubs by delivering water and nutrients directly to their roots. Eliminates water run-off or evaporation. This sturdy PVC pipe is designed with a 10" ventilated pointed end and an ABS cap for driving into the ground with a slege hammer, if necessary. A 1/4" drip line is positioned in the cap, water runs down the ventilated tube and deep into the ground while filtering rocks and dirt from entering the device. Or, remove cap and fill pipe with a water hose. Powder or granulated nutrients may be poured into stake. As the plant grows, reposition stake. Ideal for sloped areas. Hassle-free, maintenance-free.