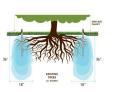

## **Details**

Promote a healthy, deep root system for trees and shrubs by delivering water and nutrients directly to their roots. Eliminates water run-off or evaporation. This sturdy PVC pipe is designed with a 10" ventilated pointed end and an ABS cap for driving into the ground with a slege hammer, if necessary. A 1/4" drip line is positioned in the cap, water runs down the ventilated tube and deep into the ground while filtering rocks and dirt from entering the device. Or, remove cap and fill pipe with a water hose. Powder or granulated nutrients may be poured into stake. As the plant grows, reposition stake. Ideal for sloped areas. Hassle-free, maintenance-free.