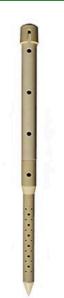

## Deep Drip Stake - 24 in RDD24

## **Details**

Promote a healthy, deep root system for trees and shrubs by delivering water and nutrients directly to their roots. Eliminates water run-off or evaporation. This sturdy PVC pipe is designed with a 10" ventilated pointed end and an ABS cap for driving into the ground with a slege hammer, if necessary. A 1/4" drip line is positioned in the cap, water runs down the ventilated tube and deep into the ground while filtering rocks and dirt from entering the device. Or, remove cap and fill pipe with a water hose. Powder or granulated nutrients may be poured into stake. As the plant grows, reposition stake. Ideal for sloped areas. Hassle-free, maintenance-free.