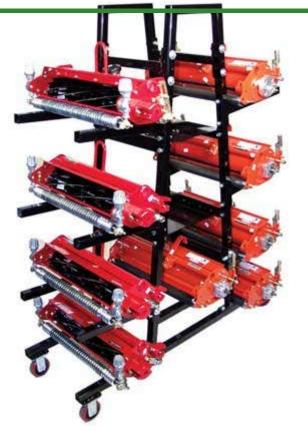

# Cutting Unit Rack - Greensmower R1050

### Details

Protect your Greensmower cutting units and conserve floor space in your maintenance facility with this convenient R&R racking system. Welded Aframe design provides solid, rigid construction. Adjustable steel arms bolt in place to accommodate up to 9 Greensmower cutting units. Two additional solid metal shelves in the center of the rack are designed for bedknives, rollers or miscellaneous storage. It's made of heavy duty tubular steel for a lifetime of service. Optional easy roll wheels allow racks to be stored close together or pulled to desired area. Powder-coated finish. Easy to assemble. 67" H x 56" L x 18" W. Please note: Due to excessive air freight charges, this item will be shipped ground freight.

## Specifications

Manufacturer Dimensions R&R Products 67 in H x 56 in L x 18 in W