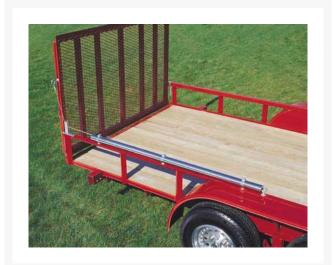

## Lift - E-Z Gate System RE1050

## Details

Raise and lower tailgates with practically no effort! The E-Z Gate installs on the trailer bed rail, reducing weight load by 90% and preventing back strain and injuries. Stainless housing and aluminum hardware with 4000 lb. aircraft cable. No rattle spring insert. Works on gates up to 200 lbs. Universal 1 hour installation. Fully assembled.