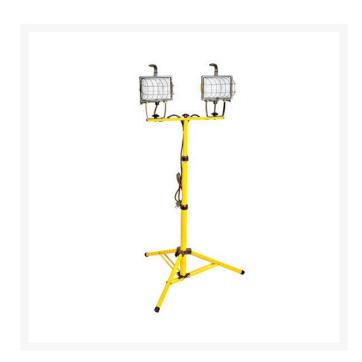

## **Details**

Portable telescopic tripod, equipped with twin-head work lights with 500 watt Halogen bulbs, provides a total of 1000 watts of light on your job. Tripod extends 5 feet with adjustable knobs to allow lights to tilt and swivel or be removed for multiple use. Lights feature "S" type base for stability and tempered glass with metal grill for safety. On/off switch on each light. Bulbs and 5' cord included.

- Twin-head work lights
- Two 500 Watt halogen bulbs
- Tripod extend 5'
- Adjustable knobs tilt and swivel lights
- Tempered glass & metal grill for safety
- Each light has on/off switch
- Bulbs and 5' cord included