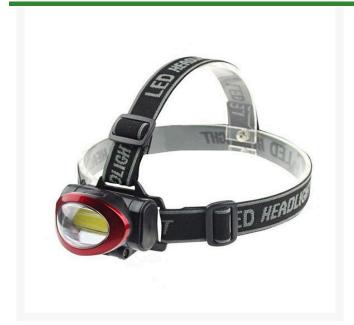

## **Details**

The 120 Lumen Voltec LED head lamp is ideal for hands-free lighting on the job, at home or recreation. This super bright, high power 3W COB LED white light offers settings of high, low and flashing. The adjustable headband provides proper and comfortable fit while the adjustable lamp beam directs the light where you it the most. Lightweight. Uses (3) AAA batteries, included. Black.

- Super Bright High Power 3W COB LED
- 3 Light Settings (Hi/Low/Flashing)
- Super Bright White Light with Low Heat Output
- Adjustable Head Lamp for Light Direction
- Uses 3AA Replaceable Batteries