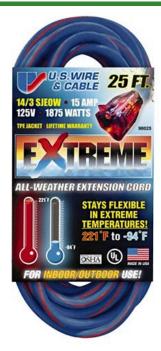

## 25', 14/3 Sjeow, 1875 Watts, Extreme Extension Cord, Lighted End, Blue RE98025

## **Details**

The EXTREME 300V All Weather Extension Cord is constructed of 100% TPE compound providing maximum flexibility, abrasion and oil resistance. Power indicator light shows when power is on. The cords are lightweight and tangle-free. Wire cord sets are double insulated with solid molded plugs. Cords will not mar floors or walls and resistant to abrasion and deterioration from moisture and sunlight. Temperature rating of +221 F to -94 F (+105a to -70 C).