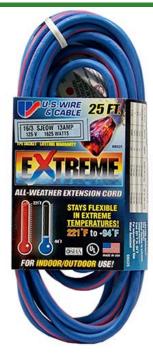

## 25', 16/3 Sjeow, 1625 Watts, Extreme Extension Cord, Lighted End, Blue RE97025

## Details

The EXTREME 300V All Weather Extension Cord is constructed of 100% TPE compound providing maximum flexibility, abrasion and oil resistance. Power indicator light shows when power is on. The cords are lightweight and tangle-free. Wire cord sets are double insulated with solid molded plugs. Cords will not mar floors or walls and resistant to abrasion and deterioration from moisture and sunlight. Temperature rating of +221 F to -94 F (+105a to -70 C).