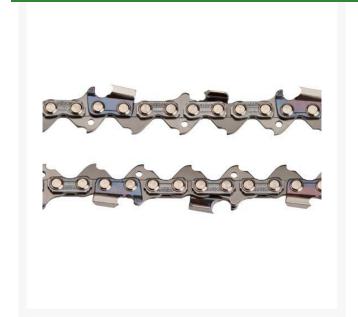

## **Details**

ECHO's 18 in. replacement chain (20LPX72CQ) is designed with professional loggers and forest workers in mind. Power and precision are the name of the game with this chain. The low-vibration full chisel cutters deliver ultimate performance, while the offset depth gauges prevent cutters from driving into the sidewall, which in turn provides a smoother cut. The enhanced cutter coating provides superior protection against corrosion resistance. By replacing your chain with a genuine ECHO replacement chainsaw chain that's been manufactured to deliver maxium performance and reliability you help to extend the life of your chainsaw bar and keep your equipment running at peak performance.

- Full chisel cutters with offset depth gauges
- Compatible with 18F0LD3372C ECHO guide bar for CS-501P
- Speed, power and precision for a smooth cut
- Special coated cutters for extended protection
- Top plate filing indicators make sharpening easier
- Standard sequence cutting type
- .050" gauge and .325" pitch
- Drive link count 72