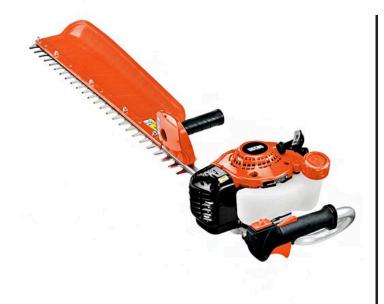

## Echo HCS-2810 Hedge Trimmer 28in 21.2CC Single Sided

RECHCS2810

Add beauty and grace to what nature provided with the ECHO HCS-2810 single-sided hedge trimmer. Not only does it take a little off the top of your hedges but the debris shield sweeps away the trimmings. This lightweight hedge trimmer gives you an advanced cut with a 21.2cc engine and exclusive RazorEdge blades with 3-sided teeth for longer cutting performance. Rubber front and rear grip provides comfort and reduced vibration for the operator. 21.2cc 28 in Iblade. 10.2 lbs.

Please note: This product is considered either bulky or otherwise restricted from shipment by air, and will only be shipped ground freight.

- Full-length Debris Shield for Reduced Cleanup Time
- 28 in. RazorEdge Blades with 3-sided Teeth for Longer Cutting Performance
- Rubber Front and Rear Grip Provides Comfort and Reduced Vibration
- Forward Facing Exhaust Prevents Damage to Bushes
- Magnesium Gear Case
- 20.2cc Professional-Grade 2 Stroke Gas Engine

## **Specifications**

Manufacturer Echo Blade Length 28 in Carburetor Rotary

Engine Displacement 21.2 cc (1.3 cu in)

Fuel Capacity 12.5 fl oz Starting System i-30 Weight (lbs) 10.2 lb