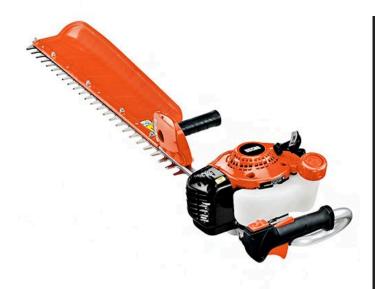

## Details

The Echo HCS-3810 single-sided hedge trimmer with 38 in blades, has a full-length debris shield to help sweep away the hedge clippings. Well maintained hedges, bushes and shrubs keep outdoor living spaces looking their best while enhancing their natural beauty. This lightweight hedge trimmer gives you an advanced cut with a 21.2cc engine and exclusive Razor Edge blades with 3-sided teeth for longer cutting performance. Rubber front and rear grip provides comfort and reduced vibration for the operator. 21.2cc. 38 in. Blades. 10.8 lbs. Please note: This product is considered either bulky or otherwise restricted from shipment by air, and will only be shipped ground freight.

- Full-length debris shield for reduced cleanup time
- 38 in. RazorEdge Blades with 3-Sided Teeth
- Rubber Front and Rear Grip for Comfort and Reduced Vibration
- Vibration Reducing Features for Operator Comfort
- i-30 Starter
- Forward Facing Exhaust to Protect Bushes and Shrubs
- 21.2cc Professional Grade 2 Stroke Gas Engine
- Lightweight 10.2 lbs.