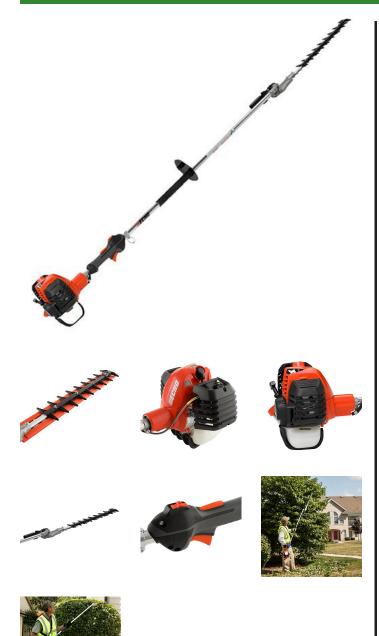

# Echo HCA2620 Articulating Hedge Trimmer - 25.4CC -- 59in Shaft

RECHCA2620

#### **Details**

The Echo HCA-2620 Articulating Hedge Trimmer is the safe and easy way to trim and sculpt tall hedges. Features a professional grade 25.4cc, 2 stroke power boost engine with 4.6:1 gear reduction for high torque, an extra-long 59 in. shaft, a 135 degree articulating shaft with 15 degree increments, 21 in. double-reciprocating, double-sided RazorEdge blades with three sharpened edges on each tooth for a superb clean cut, making tops of hedges and behind hedges in tight spaces beautiful. The i-30 starting system reduces operator's effort by 30%. Large 20.6 oz fuel capacity, two stage air filtration system and tool-less access for in-field service. Vibration reducing engine mounts. Blade folds flat for easy storage. 25.4cc, 21 in. blade. 59in Shaft. Articulating.

Please note: This product is considered either bulky or otherwise restricted from shipment by air, and will only be shipped ground freight.

- 25.4cc Professional-Grade Two-Stroke Engine
- 51 in. Shaft with 7 in. Angle for Long Reach of Tall Hedges
- Offset Articulating Gear Case for Easy Cutting of Tops of Hedges or Hard-to-Reach Areas
- 21 in. Double-Sided, Double-Reciprocating RazorEdge Blades
- Head Articulates 135 degrees at 15 Degree Increments
- 4.6:1 Gear Reduction Provides High Torque for Superior Cutting Performance
- Easy Start-Ability Especially for Re-Starts in Hot, Dusty Climates
- Tool-less Access for Easy In-field Servicing
- Large 20.6 fl. oz. Fuel tank
- RazorEdge Blades Sharpened on 3 Cutting Sides Per Tooth
- Cushioned Front Handle for Operator Comfort