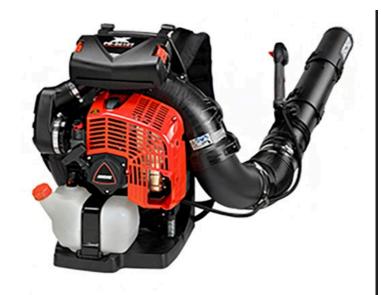

## **Details**

The PB-8010T tube mount backpack blower features an incredible 79.9 cc 2-stroke engine with a lightweight, innovative carbon fiber frame. The 3.6 in diameter blower tube provides maximum air flow. An oversized pleated paper main filter and foam prefilter allow for use in high-dust areas, along with tool-less latches for easy in-field maintenance. The 83.8 oz fuel tank provide for long run times, padded backpack straps and backrest for comfort. Fan intake circulates air and cools user's back. Tubemount. 79.9 cc, 1071 cfm, 211 mph, 24.5 lb. Please note: This product is considered either bulky or otherwise restricted from shipment by air, and will only be shipped ground freight.

- 79.9 cc Power Boost Engine
- Lightweight Carbon Fiber Frame and Fan
- Large See-through Fuel Tank
- 44 N Blower Force
- 3.6" (91 mn) Diameter Blower Pipes for Maximum Flow
- Fan Intake Circulates Air and Cools User's Back
- Heavy-Duty Backpack Straps for All-day Comfort
- Tube Wear Ring Reduces Wear
- Top-Munted Tool-Less Filter Access for Easy In-field
- dB(A) 80