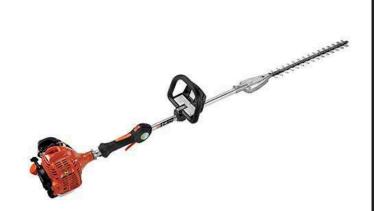

## **Echo SHC-225 Shafted Hedge Trimmer 33in**

ECHO SHC-225 gas hedge trimmer with a 33 in. medium-shaft provides maneuverability and reach with 21 in. double-sided, double-reciprocating RazorEdge blades for long-lasting sharpness and cutting performance. Features 1-30 starting system, 21.2cc professional-grade, 2-stroke engine for performance, vibration reduction system for increased comfort and over-molded left and right-handed grips. 21.2cc. 33 in. shaft. 12.1 lbs. Please note: This product is considered either bulky or otherwise restricted from shipment by air, and will only be shipped ground freight.

- 21.2 cc Professional-Grade , 2-Stroke Engine for Outstanding Performance
- 21 in Double-Sided, Double-Reciprocating RazorEdge Blades for Long-Lasting Sharpness
- 33 in Shaft Length for Easy Maneuverability and Reach
- Commercial-Dukty Air Filtration System for Long Engine Life
- Vibration Reduction System for Increased Comfort
- i-30 Starting System for Reduced Effort Starting

## **Specifications**

Manufacturer Echo Blade Length 21 in

Engine Displacement 21.2 cc (1.3 cu in)

Fuel Capacity 14.2 fl oz Shaft Length 33 in Starting System i-30 Weight (lbs) 12.1 lb