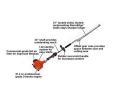

## **Echo SHC-225 Shafted Hedge Trimmer 33in**

ECHO SHC-225 gas hedge trimmer with a 33 in. medium-shaft provides maneuverability and reach with 21 in. double-sided, double-reciprocating RazorEdge blades for long-lasting sharpness and cutting performance. Features 1-30 starting system, 21.2cc professional-grade, 2-stroke engine for performance, vibration reduction system for increased comfort and over-molded left and right-handed grips. 21.2cc. 33 in. shaft. 12.1 lbs. Please note: This product is considered either bulky or otherwise restricted from shipment by air, and will only be shipped ground freight.

- 21.2 cc Professional-Grade , 2-Stroke Engine for Outstanding Performance
- 21 in Double-Sided, Double-Reciprocating RazorEdge Blades for Long-Lasting Sharpness
- 33 in Shaft Length for Easy Maneuverability and Reach
- Commercial-Dukty Air Filtration System for Long Engine Life
- Vibration Reduction System for Increased Comfort
- i-30 Starting System for Reduced Effort Starting

## **Specifications**

Manufacturer Echo Blade Length 21 in

Engine Displacement 21.2 cc (1.3 cu in)

Fuel Capacity 14.2 fl oz Shaft Length 33 in Starting System i-30 Weight (lbs) 12.1 lb