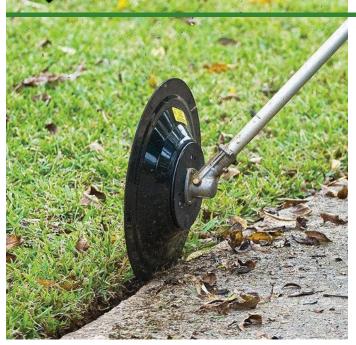

## Details

The EDGIT PRO is a trimming and edging guide for straight shaft trimmers. It indicates where the trimmer's string is cutting and holds the trimmer's spinning string in the groove. The EDGIT PRO 14" disk rolls down the edge like a measuring wheel, guiding the string as it cuts a half-inch wide groove, producing perfect vertical edges on mulch beds, curbs and sidewalks... as fast as you can walk. Hold the trimmer level and use it as a mower deck. Use it to trim and mow bunker faces, plus edge sand traps, paved cart paths, sidewalks, curbs and mulched beds. For use on straight shaft trimmers only. Diameter 14".