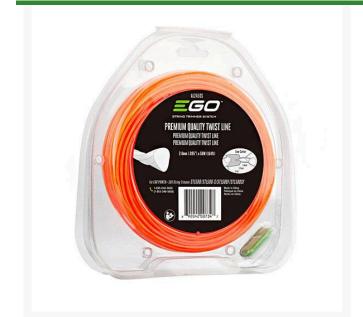

## EGO .095in Twisted Line 50M 2.4mm -Donut Package

REGAL2450S

## Details

The EGO 0.095" twisted trimmer line is ideal for all of the EGO POWER+ String Trimmers. The professional grade line is designed to take on the toughest jobs while providing a clean and level cut. Be set for the season with 160 feet of professional grade line at hand.

- 160 ft of .095 professional grade twisted line
- Genuine EGO parts ensure compatibility, quality and performance
- Compatible with EGO POWER+ 15in string trimmers
- Compatible with EGO multi-head 15" String Trimmers