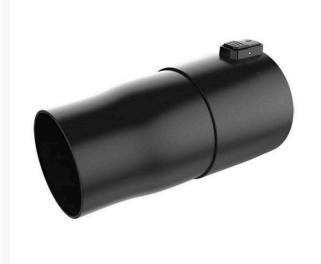

## Details

The EGO Blower Tapered Nozzle provides a concentrated stream of air to increase miles per hour when used with select EGO POWER+ blowers. Add the nozzle accessory to your EGO POWER+ blowers to efficiently clear stubborn debris and wet leaves.

- Nozzle attachment enhances operator control of air flow
- Nozzle attachment enhances operator control of air flow
- Quick Release Button for Easy Use
- Shaped for tighter air control to provide a faster stream of air
- Accessory for the LB5800, LB6500, LBX6000 and LB6150