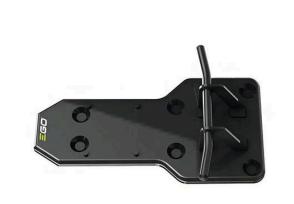

## Details

The solid steel panel and rigid tube hanger makes it reliable and durable. Plus, there are 6 evenly distributed fixing holes to secure it against any wall. With the smart charger design, you can also plug/unplug the connector to make sure you are ready for any job.

- Hang and Plug In Your Commercial BAX1501 Backpack Battery and Charger
- 6 Fixing Holes Firmly Hold Frame Against the Wall
- Your Will Always Be Ready for the Job