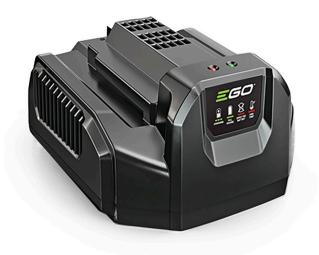

## Details

The EGO POWER+ 56 Volt Charger boasts industry leading recharge times. In just 40 minutes, a depleted 2.0 Ah battery can be fully recharged with the 56-Volt Charger. The active cooling fan system supports rapid charging without overheating. The quick recharge capability ensures limited downtime with any battery in the EGO platform. Please note: This product is restricted from air freight, and will only be shipped ground freight

- Industry's Leading Recharge Time
- Integrated Fuel Gauge Shows How Much Power is Left in the Battery
- Integrated LED Charge Indicator Lights Shows Charge Amount
- Fan Cooled Preventing Battery and Charger From Overheating
- Charges All EGO POWER+ Batteries
- Approximate Charge Time from Zero to Full Charge as Follows:
- 2..0 Ah Battery 40 Minutes
- 2.5 Ah Battery 50 Minutes
- 4.0 Ah Battery 80 Minutes
- 5.0 Ah Battery 100 Minutes
- 7.5 Ah Battery 145 Minutes
- Complies with CEC Requirements