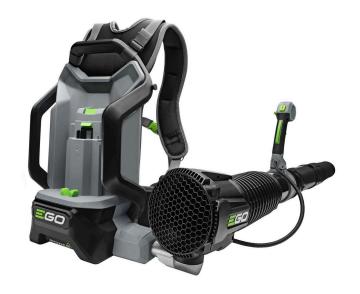

## **Details**

The EGO POWER+ 600 CFM Backpack Blower is 8 times quieter and weighs half as much as comparable gas blowers. Turbine-fan engineering moves air at a staggering 600 CFM. Variable-speed control allows you to dial the power up or down for superior control, from 320 cubic feet per minute to 600 cubic feet per minute, and the turbo button gives you max power for heavy-debris-clearing power. The Backpack Blower's high-efficiency brushless motor delivers longer run time, low vibrations and an extended motor life. Compatible with all EGO POWER+ ARC Lithium batteries (available separately) to deliver Power Beyond Belief. Please note: This product is restricted from air freight, and will be shipped ground freight.

- Variable Speed 260 CFM to 600 CFM
- Weather-resistant construction
- Maximum air velocity 145 MPH
- High-efficiency brushless motor
- Turbine fan engneering
- Adjustable tube length
- 8 times quieter than gas-powered backpack blowers
- Adjustable harness with waist belt
- Bare Tool Only