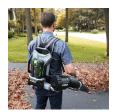

## **Details**

The EGO POWER+ 600 CFM Backpack Blower is 8 times quieter and weighs half as much as comparable gas blowers. Turbine-fan engineering moves air at a staggering 600 CFM. Variable-speed control allows you to dial the power up or down for superior control, from 320 cubic feet per minute to 600 cubic feet per minute, and the turbo button gives you max power for heavy-debris-clearing power. The Backpack Blower's high-efficiency brushless motor delivers longer run time, low vibrations and an extended motor life. Compatible with all EGO POWER+ ARC Lithium batteries (available separately) to deliver Power Beyond Belief. Please note: This product is restricted from air freight, and will be shipped ground freight.

- Variable Speed 260 CFM to 600 CFM
- Weather-resistant construction
- Maximum air velocity 145 MPH
- High-efficiency brushless motor
- Turbine fan engneering
- Adjustable tube length
- 8 times quieter than gas-powered backpack blowers
- Adjustable harness with waist belt
- Bare Tool Only