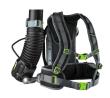

## **Details**

The EGO POWER+ 600 CFM Backpack Blower is 8 times quieter and weighs half as much as comparable gas blowers. Turbine-fan engineering moves air at a staggering 600 CFM. Variable-speed control allows you to dial the power up or down for superior control, from 320 cubic feet per minute to 600 cubic feet per minute, and the turbo button gives you max power for heavy-debris-clearing power. The Backpack Blower's high-efficiency brushless motor delivers longer run time, low vibrations and an extended motor life. Compatible with all EGO POWER+ ARC Lithium batteries (available separately) to deliver Power Beyond Belief. Please note: This product is restricted from air freight, and will be shipped ground freight.

- Variable Speed 260 CFM to 600 CFM
- Weather-resistant construction
- Maximum air velocity 145 MPH
- High-efficiency brushless motor
- Turbine fan engneering
- Adjustable tube length
- 8 times quieter than gas-powered backpack blowers
- Adjustable harness with waist belt
- Bare Tool Only