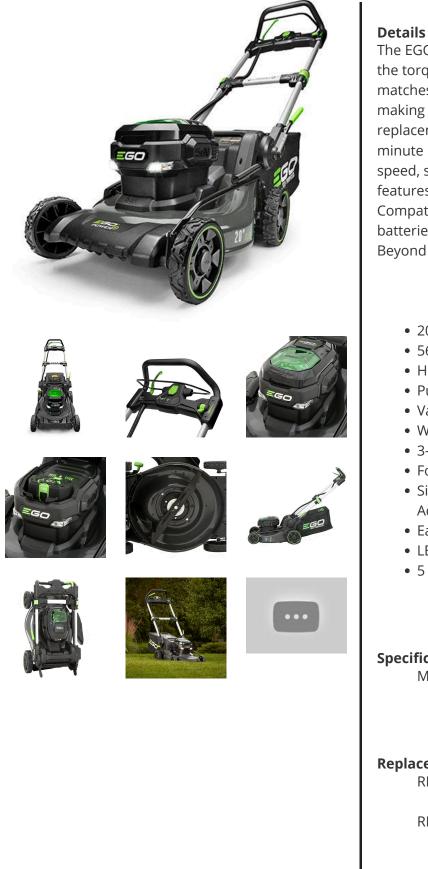

## EGO 20in Self Propelled Lawn Mower w/Steel Deck - Bare Tool Only

REGLM2020SP

**TURF MACHINERY SPARES LTD** 3a Monument Way West Woking, GU21 5EN

https://turfmachinery.rrproducts.com/

01483 764467

The EGO POWER+ 20" Self-Propelled Mower delivers the torque of gas. No other cordless mower matches or surpasses the power of gas mowers, making the EGO Power+ Mowers a true gas replacement lawn mower. A 20" steel deck, a 60minute run time, a brushless motor and a variablespeed, self-propelled system are just a few of the features that make this mower incredible. Compatible with all EGO POWER+ ARC Lithium batteries (available separately) to deliver Power Beyond Belief.

- 20 inch Steel Deck
- 56-Volt Lithion Battery
- High-Efficiency Brushless Motor
- Push-Button Start
- Variable Speed Control
- Weather-Resistant Construction (ipx4)
- 3-in-1 Mulching, Bagging and Side Discharge
- Folds Easily for Compact Storage
- Single Lever 6-Position Deck-Height Adjustment
- Easy-Access Grass Bag
- LED Headlights
- 5 Year Warranty