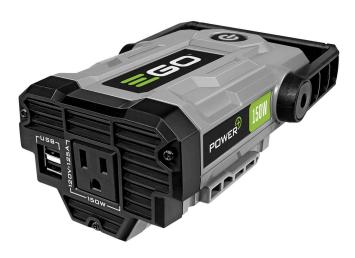

## EGO Nexus Escape 150w Power Inverter

## Details

Introducing the Nexus Escape. Power when you want it, power when you need it. Built tough with a 120-Volt AC power outlet to power anything from a tablet, your lamps, even your TV in a power outage. Compatible with all EGO POWER+ ARC Lithium batteries (sold separately) to deliver Power Beyond Belief. Please note: This product is restricted from air freight, and will only be shipped ground freight Please note: This product is considered either bulky or otherwise restricted from shipment by air, and will only be shipped ground freight.

- Built Tough with a 120V AC Power Outlet & 2 USB Ports
- Power Anything from a Tablet and Laptop While Out and About, Lamps in the House, Even Your TV and Router in a Power Outage
- Use an EGO Battery to Power the Escape
- Battery Sold Separately