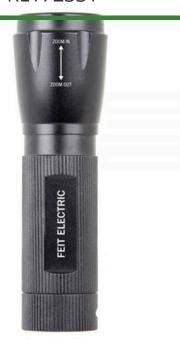

## Feit LED Flashlight - 250 Lumen

**RET72331** 

## **Details**

This Ultra Bright 250 lumen flashlight features high power LEDs, a Sliding Zoom to quickly zoom in and out by simply sliding the head forward and backward plus Strobe Light. Adjustable high beam 250 lumens with low beam 78 lumens. This 4-1/4" length flashlight is convenient for pocket or toolbox. Made of aircraft grade aluminum. Weather Resistant. Impact Resistant. Knurled handles. Wrist Strap.. Requires three "AAA" batteries, not included.

- Low beam 78 lumens
- High beam 250 lumens
- 205 meters high beam range
- 1 hour run time on high beam
- 5 hour run time on low beam
- Knurled handles
- Strobe light
- Aircraft grade aluminum body
- Uses three "AAA" alkaline batteries (not included)
- Weather resistant
- Imapact resistant