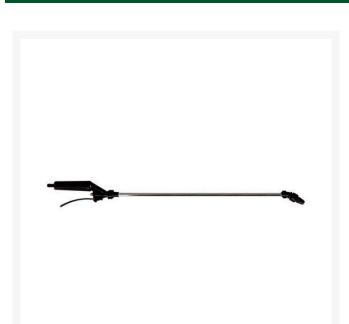

## Fimco Trigger Handgun - 29" RF5163100

## **Details**

Spray this economical 29" trigger spray gun features a metal extension of 19" long with a 30 degree offset tip to adjust pattern from cone spray to straight stream. Maximum operating pressure 100 psi. Trigger locks for continuous operation. 3/8" hose shank. Includes X-26 spray tip. One year warranty.

- Overall Gun Length 29"
- Metal Extension is 19" Long w/30 degree Offset Tip
- 3/8" Hose Shank Connection
- Tip w/Adjusting Pattern From Cone Spray to Straight Stream
- 100 psi Maximum Operating Pressure
- Trigger Locks for Continuous Operation