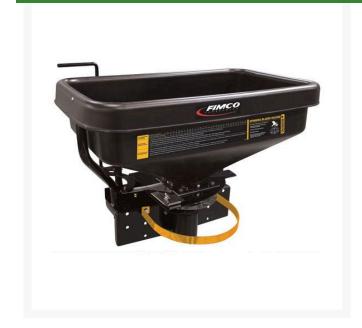

## Fimco ATV Dry Material Spreader - 2.2 cu/ft

RFATVDMS12V

## **Details**

This ATV spreader is perfect for spreading seed, dry granular materials (fertilizers, insecticides, fungicides, herbicides), and ice melting materials. The spreader's variable speed 12 Volt motor allows you to vary the spread width from 5 to 45 feet. Easily cover sidewalks or parking lots with ice melt material or spread fertilizer over odd-shaped sections of lawn. An adjustable slide gate controls the amount of material thrown - open or close with the turn of a handle. The spreader features a 2.2 cubic foot poly hopper, 12 Volt motor with variable speed control, and stainless steel radial 6-blade fan. The frame and mounting brackets are constructed from steel. Holds up to 145 lbs. of potash or 99 lbs. of urea. Includes spreader, controller, wiring harness, mounting brackets, and hardware.

- Mounts to ATV
- Spreads wide variety of dry materials
- Variable spread width from 5 to 45 feet
- Corrosion-resistant 2.2 cu. ft. capacity
- Poly hopper
- Includes spreader, controller, wiring harness, mounting brackets and hardware