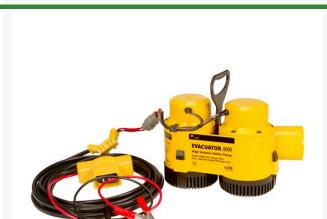

## Rule - Evacuator 8000 Utility Pump

## **Details**

A high efficiency portable utility pump providing 8000 GPM flow rate for fast, efficient removal of large concentrations of standing or flooding water. Direct operation from your vehicle's 12 volt battery. Superb solids handling capabilities preventing blockage while pump is operational. Features Integrated on/off switch in 25 ft. cabling, harsh environment DC motor technology and extended dry run time capability preventing pump damage. Thermal overload and internal circuit breaker. 8000 GPH (30283 LPH), 12Vdc, 30 amp, 8-1/2 in (215mm) H x 12 in (305mm) W. 12 lbs (4.9kg).