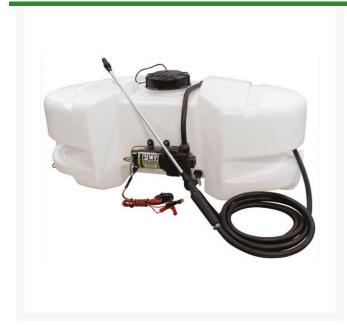

## Fimco Standard Spot Sprayer - 15 gal

RFLG13P

## **Details**

Fimco 15 and 25 gallon sprayers with corrosion resistant polyethylene tank feature lower tank profile for improved stability. Full drain out capability with molded-in drain port, cap and tether. Large pick-up sump. 5" fill lid with tether. 15' handgun hose. 18" lever handgun with adjustable pattern tip. 12 volt demand diaphragm 2.1 GPM; 60 psi. High-Flo pump. Maximum horizontal throw 30'. Maximum vertical throw 15'. Made in USA.

- 15 gallon corrosion-resistant polyethylene
- 5" fill lid with tether
- Full drain-out capability w/ molded-in drain port, cap & tether
- 15' handgun hose
- 18" lever handgun with adjustable pattern tip
- Large pick-up sump
- 12V demand diaphragm 2.1 GMP High-Flo pump
- Max horizontal throw: 30 ft.
- Max vertical throw: 15 ft.
- 8 ft. lead wire with Quick Connect
- Full length sump
- Both gallon and liter fluid volume indicator
- Molded wand clips