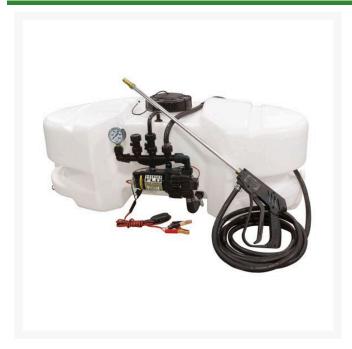

## **Details**

These deluxe sprayers feature a 12 volt, 2.1 GPM diaphragm pump with 60 psi pressure gauge, 18" handgun with adjustable nozzle, and 15 ft. hose. The tough, corrosion-resistant polyethylene tank has full drainout capacity and molded-in drain port, cap and tether. Tank features both a gallon and liter fluid volume indicator and molded wand clips. Made in USA.

- 12V (Demand) Diaphragm High-Flo pump
- 2.1 GPM
- 60 PSI Max
- Pressure gauge
- 15 ft. handgun hose
- 18" handgun w/ adjustable pattern tip
- Full drain-out capability w/ molded-in drain port, cap & tether
- Molded wand clips