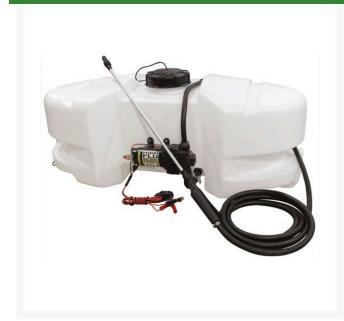

## Fimco Standard Spot Sprayer - 25 gal

## **Details**

Fimco 15 and 25 gallon sprayers with corrosion resistant polyethylene tank feature lower tank profile for improved stability. Full drain out capability with molded-in drain port, cap and tether. Large pick-up sump. 5" fill lid with tether. 15' handgun hose. 18" lever handgun with adjustable pattern tip. 12 volt demand diaphragm 2.1 GPM; 60 psi. High-Flo pump. Maximum horizontal throw 30'. Maximum vertical throw 15'. Made in USA.

- 25 gallon corrosion-resistant polyethylene tank
- 5" fill lid with tether
- Full, drain-out capability wi/ molded-in drain port, cap & tether
- 15' handgun hose
- 18" lever handgun with adjustable pattern tip
- Large pick-up sump
- 12V demand diaphragm 2.1 GMP High-Flo pump
- 60 psi
- Both gallon and liter fluid volume indicator
- Molded wand clips
- Max horizontal throw: 30 ft.
- Max vertical throw: 15 ft.
- 8 ft. lead wire with Quick Connect
- 1 year warranty

## **Specifications**

Manufacturer Fimco Capacity 25 gal Flow Rate 2.1 gpm

Material Corrosion-Resistant

Polyethylene

Maximum Pressure 60 psi Spray Vertical Height 15 ft