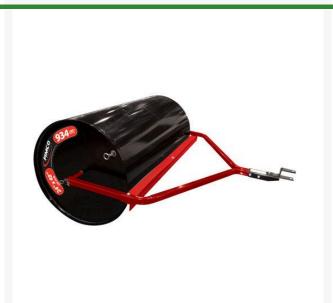

## Fimco Steel Lawn Roller - 24in x 48in RFLRS2448

## **Details**

Lawn rollers level turf to combat the effects of freezing, burrowing animals, wheel track ruts, and can be used for packing seeding and soil for newly laid sod. The durable polyethylene roller drum resists rust and dents. The steel roller drum and end cap are manufactured with heavy, 14-gauge steel. Fill with water or sand. Rollers are lightweight when empty for easy transport and storage. Rounded end caps prevent gouging or marking. Includes 1" hitch tubes and tow hitch.