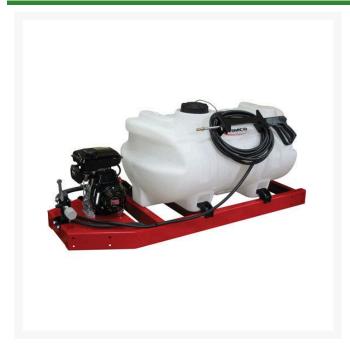

## Fimco Skid Sprayer w/Pistol Gun & 2.5 Hp Gas Engine - 60 gal

## **Details**

Fimco 60 gallon skid sprayer features a 2.5 hp gasoline engine. Place in the back of a pickup or utility vehicle having a box or flatbed for transport. Includes a corrosion-resistant polyethylene tank with molded-in gallonage markers, full length sump and a 5" fill opening. Complete with 4-roller pump (6 GPM at 120 psi), adjustable pressure gauge, pressure regulator valve, pistol-grip handgun with adjustable nozzle and 25 ft. hose. Horizontal throw: 45 ft. Vertical throw: 30 ft.

- Corrosion-resistant polyethelene tank with molded-in gallonage markers, full length sump, 5" opening
- 4-roller pump (6gpm at 120 psi)
- Adjustable pressure gauge
- pressure regulator valve
- pistol-grip handgun with adjustable nozzle and 25ft hose