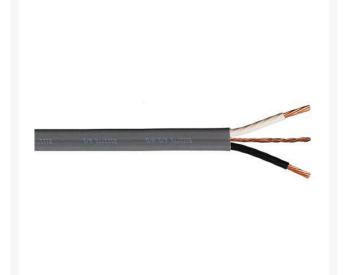

## Details

Type UF-B Cable (120 VAC systems only) - This type of cable facilitates installation since the three conductors are installed within an outer jacket, which gives the cable more robust qualities. Available from 14 AWG/2c-with ground up to 6 AWG/ 2c-with ground. All branch circuit power cables shall be type UF-B. They are to be UL® listed for direct burial, and rated at 600 volts. The cable shall include "three conductors". The inner copper conductors shall be insulated with high dielectric PVC and Nylon. The outer jacket will be gray PVC and is to be sunlight resistant. The inner conductors are colored black, white, and bare copper. Paige Electric Co., LP specification number P7295D