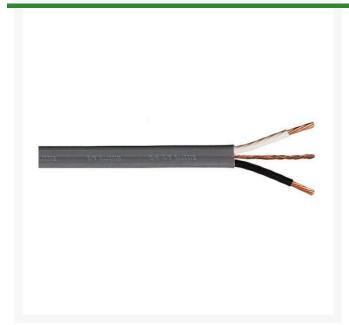

## **Details**

Type UF-B Cable (120 VAC systems only) - This type of cable facilitates installation since the three conductors are installed within an outer jacket, which gives the cable more robust qualities. Available from 14 AWG/2c-with ground up to 6 AWG/ 2c-with ground. All branch circuit power cables shall be type UF-B. They are to be UL® listed for direct burial, and rated at 600 volts. The cable shall include "three conductors". The inner copper conductors shall be insulated with high dielectric PVC and Nylon. The outer jacket will be gray PVC and is to be sunlight resistant. The inner conductors are colored black, white, and bare copper. Paige Electric Co., LP specification number P7295D