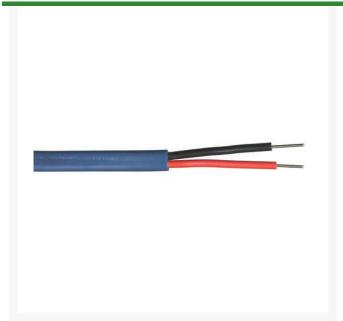

## Wire - 14/2 Maxi Red 2500'

RG180115-2500

## **Details**

Compatible with RainBird, Baseline and Underhill systems - These decoder systems utilize 14 AWG/2c or 12 AWG/2c "Maxi" cable. See specification number P7072D for available jacket colors of Maxi cable. The decoder cable shall be 14 AWG/2c or 12 AWG/2c "Maxi" cable as shown on the irrigation plans and specifications. The cable shall include two types of UF wires with a PE outer jacket. The colors of the outer jacket shall be as called-for in the irrigation plans and specifications. Paige Electric Co., LP specification number P7072D (http://www.paigewire.com/specs/P7072D.htm)