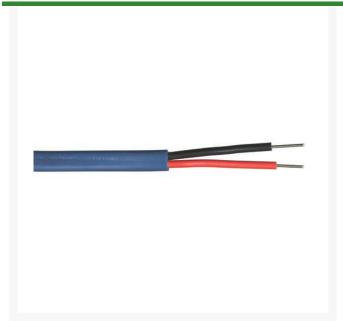

## Wire - 12/2 Maxi Brown 2500'

RG180166-2500

## **Details**

Compatible with RainBird, Baseline and Underhill systems - These decoder systems utilize 14 AWG/2c or 12 AWG/2c "Maxi" cable. See specification number P7072D for available jacket colors of Maxi cable. The decoder cable shall be 14 AWG/2c or 12 AWG/2c "Maxi" cable as shown on the irrigation plans and specifications. The cable shall include two types of UF wires with a PE outer jacket. The colors of the outer jacket shall be as called-for in the irrigation plans and specifications. Paige Electric Co., LP specification number P7072D (http://www.paigewire.com/specs/P7072D.htm)