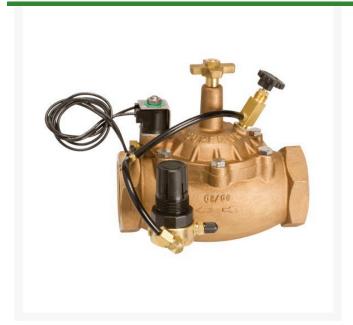

## Valve - Brass 1 NPT VBPRA10

RG20141

## **Details**

The VBPRA Series cast brass pressure regulating valves are suited to special irrigation purposes. They are designed to reduce and regulate elevated pressures to more usable pressure ranges without adversely reducing the flow through the valve. This valve can thus be used as a master mainline pressure regulating valve or as an individual circuit control valve to equalize pressure throughout an irrigation system. Pressure regulation and equalization greatly improve sprinkler and drip performance. These pressure regulating valves are ideal for irrigation systems with contaminated water where precise control of downstream operating pressures is important.