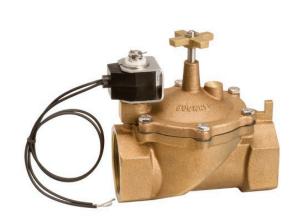

## Valve - Brass 3/4 NPT VBDW07

RG20930

## Details

The VBDW Series contamination-resistant valve features an innovative 3-way solenoid that permits the valve to open fully under most flow conditions. It is made of high quality cast brass and stainless steel for long wear and cost effectiveness. All internal valve components are accessible through the top of the valve for easy maintenance. Especially suited for commercial, industrial or golf course use, this valve may be used either as a remote control valve or a mainline master control valve.