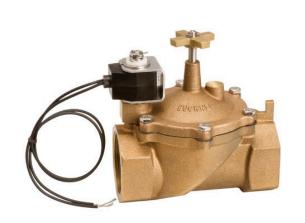

## Valve - Brass 1 NPT VBDW10

RG20931

## Details

The VBDW Series contamination-resistant valve features an innovative 3-way solenoid that permits the valve to open fully under most flow conditions. It is made of high quality cast brass and stainless steel for long wear and cost effectiveness. All internal valve components are accessible through the top of the valve for easy maintenance. Especially suited for commercial, industrial or golf course use, this valve may be used either as a remote control valve or a mainline master control valve.