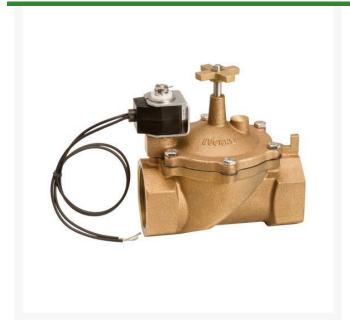

## **Details**

The VBDW Series contamination-resistant valve features an innovative 3-way solenoid that permits the valve to open fully under most flow conditions. It is made of high quality cast brass and stainless steel for long wear and cost effectiveness. All internal valve components are accessible through the top of the valve for easy maintenance. Especially suited for commercial, industrial or golf course use, this valve may be used either as a remote control valve or a mainline master control valve.