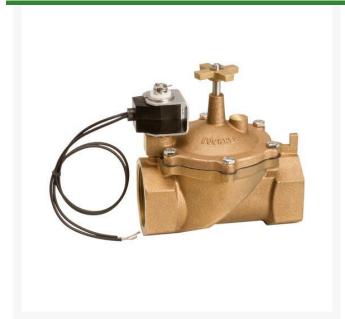

## Valve - Brass 1-1/2 NPT VBDW15

RG20933

## **Details**

The VBDW Series contamination-resistant valve features an innovative 3-way solenoid that permits the valve to open fully under most flow conditions. It is made of high quality cast brass and stainless steel for long wear and cost effectiveness. All internal valve components are accessible through the top of the valve for easy maintenance. Especially suited for commercial, industrial or golf course use, this valve may be used either as a remote control valve or a mainline master control valve.