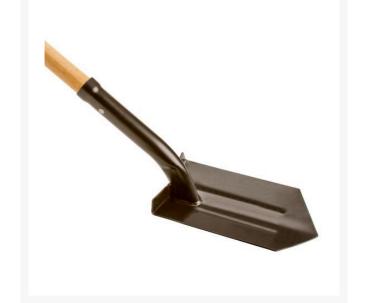

## Trenching Shovel - 4in RG21224

## Details

It's the right tool for irrigation trenching, made of heavy-duty 14-gauge steel that's heat treated and tempered. Prevents mud buildup. Unique full forward turned step and user-friendly neck design. Full-contact socket resists collapsing; handle breakage. Weld joining neck to head outperforms open-back designs. Fine grained northern ash handles.

- Heavy-duty
- Prevents mud build-up
- Full forward turned step
- Full-contact socket
- Weld joining neck to head outperforms openback designs