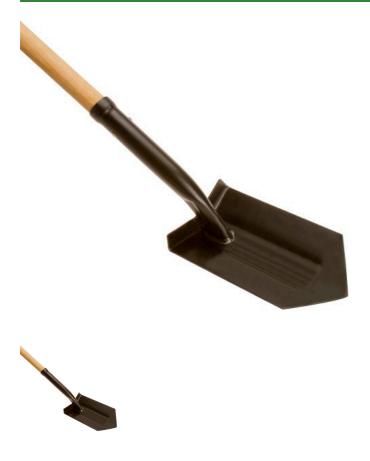

## **Trenching Shovel - 6in** RG21226

## **Details**

It's the right tool for irrigation trenching, made of heavy-duty 14-gauge steel that's heat treated and tempered. Prevents mud buildup. Unique full forward turned step and user-friendly neck design. Full-contact socket resists collapsing; handle breakage. Weld joining neck to head outperforms open-back designs. Fine grained northern ash handles.

- Heavy-duty, 14-gauge heat-treated and tempered steel
- Fine-grain northern ash handle
- 6" x 11" head
- Prevents mud build-up
- Full forward turned step
- Full-contact socket