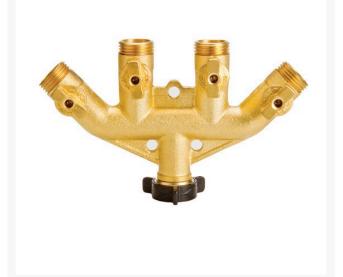

## Valve - 3/4" Brass Shutoff - 4-WAY Outlet

RG2332

## Details

Control water for one to four hoses with commercial grade, high flow shutoff valves providing 35% more water flow than standard shutoff valves. Rust-resistant, heavy duty brass with independent shutoff controls in single, 2-way "Y" and 4-way hose connections to provide peak performance from sprinklers and nozzles. Extra large handles for easy grip and turn. Easy-on swivel connectors. Withstands hot water temperatures. Fits 3/4" hose.