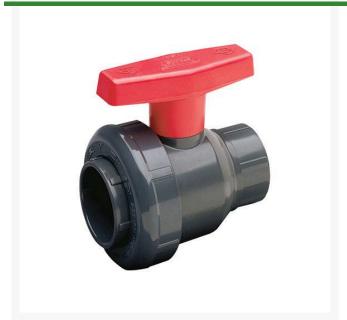

## 1-1/4 PVC Se Ball Valve (Soc) Buna

RG2412012G

## **Details**

This quarter-turn shut off valve is widely chosen for heavy duty use in industrial & chemical, turf & irrigation, and pool & spa applications. Available in IPS sizes 1/2" through 4" with choice of socket or threaded end connectors. Pressure Rating @ 73F (23C), Water 1/2" - 2" 235 psi. 3" - 4" 150 psi. Maximum Service Temperature PVC = 140F (60C); Temperature/Pressure De-ratings Apply. Rated for Vacuum Service.